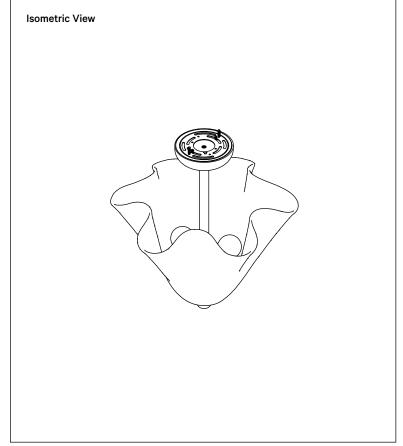

### **Technical Specifications**

| Materials          | Glass, brass                                                 |
|--------------------|--------------------------------------------------------------|
| Product weight     | 13 lbs                                                       |
| Lead time          | 12 weeks                                                     |
| Bulbs included (3) | E12 / 120V / 4.0 W / 220 lm<br>2200 K - 3000 K / warm on dim |
| Dimmer             | TRIAC                                                        |
| Max wattage        | 30 W                                                         |
| Certifications     | UL listed, damp-rated                                        |

#### Notes

- This fixture has handmade elements and may exhibit variability within the same piece. These variations are inherent in the production process and are not to be considered as defects. We do our best to maintain a consistent product while honoring handmade craftsmanship.
- 2. Dimensions may vary within one inch.