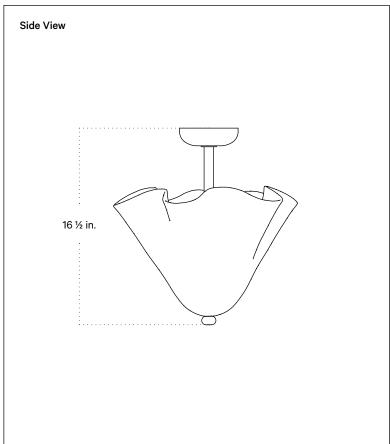

### **Technical Specifications**

| Materials          | Glass, brass                                                 |
|--------------------|--------------------------------------------------------------|
| Product weight     | 13 lbs                                                       |
| Lead time          | 12 weeks                                                     |
| Bulbs included (3) | E12 / 120V / 4.0 W / 220 lm<br>2200 K - 3000 K / warm on dim |
| Dimmer             | TRIAC                                                        |
| Max wattage        | 30 W                                                         |
| Certifications     | UL listed, damp-rated                                        |

#### Notes

- This fixture has handmade elements and may exhibit variability within the same piece. These variations are inherent in the production process and are not to be considered as defects. We do our best to maintain a consistent product while honoring handmade craftsmanship.
- 2. Dimensions may vary within one inch.