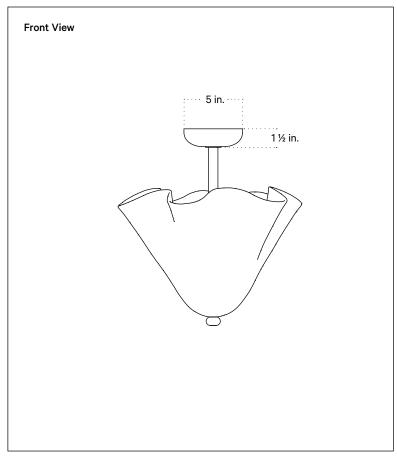

### **Technical Specifications**

| Materials          | Glass, brass                                                 |
|--------------------|--------------------------------------------------------------|
| Product weight     | 13 lbs                                                       |
| Lead time          | 12 weeks                                                     |
| Bulbs included (3) | E12 / 120V / 4.0 W / 220 lm<br>2200 K - 3000 K / warm on dim |
| Dimmer             | TRIAC                                                        |
| Max wattage        | 30 W                                                         |
| Certifications     | UL listed, damp-rated                                        |

#### Notes

- This fixture has handmade elements and may exhibit variability within the same piece. These variations are inherent in the production process and are not to be considered as defects. We do our best to maintain a consistent product while honoring handmade craftsmanship.
- 2. Dimensions may vary within one inch.