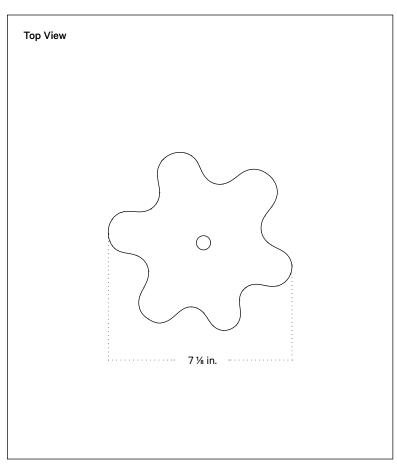

### **Technical Specifications**

| Materials          | Glass, brass                                                 |
|--------------------|--------------------------------------------------------------|
| Product weight     | 13 lbs                                                       |
| Lead time          | 12 weeks                                                     |
| Bulbs included (3) | E12 / 120V / 4.0 W / 220 lm<br>2200 K - 3000 K / warm on dim |
| Dimmer             | TRIAC                                                        |
| Max wattage        | 30 W                                                         |
| Certifications     | UL listed, damp-rated                                        |

#### Notes

- This fixture has handmade elements and may exhibit variability within the same piece. These variations are inherent in the production process and are not to be considered as defects. We do our best to maintain a consistent product while honoring handmade craftsmanship.
- 2. Dimensions may vary within one inch.