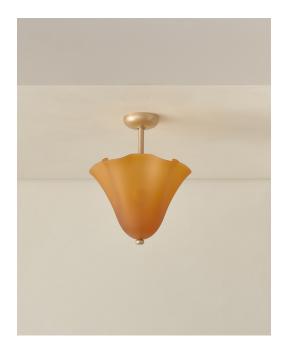

# Fazzo Surface Mount

### **Technical Specifications**

| Materials          | Glass, brass                                                 |
|--------------------|--------------------------------------------------------------|
| Product weight     | 13 lbs                                                       |
| Lead time          | 12 weeks                                                     |
| Bulbs included (3) | E12 / 120V / 4.0 W / 220 lm<br>2200 K - 3000 K / warm on dim |
| Dimmer             | TRIAC                                                        |
| Max wattage        | 30 W                                                         |
| Certifications     | UL listed, damp-rated                                        |