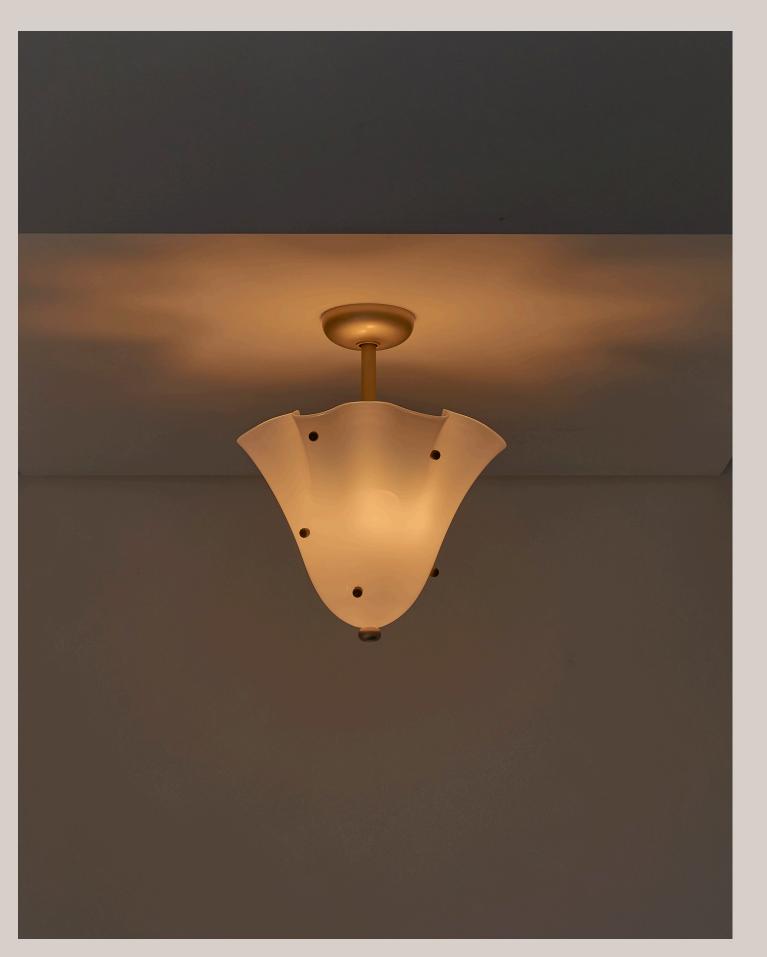

# Fazzo Surface Mount

### **Technical Specifications**

| Materials          | Glass, brass                                                 |
|--------------------|--------------------------------------------------------------|
| Product weight     | 13 lbs                                                       |
| Lead time          | 12 weeks                                                     |
| Bulbs included (3) | E12 / 120V / 4.0 W / 220 lm<br>2200 K - 3000 K / warm on dim |
| Dimmer             | TRIAC                                                        |
| Max wattage        | 30 W                                                         |
| Certifications     | UL listed, damp-rated                                        |