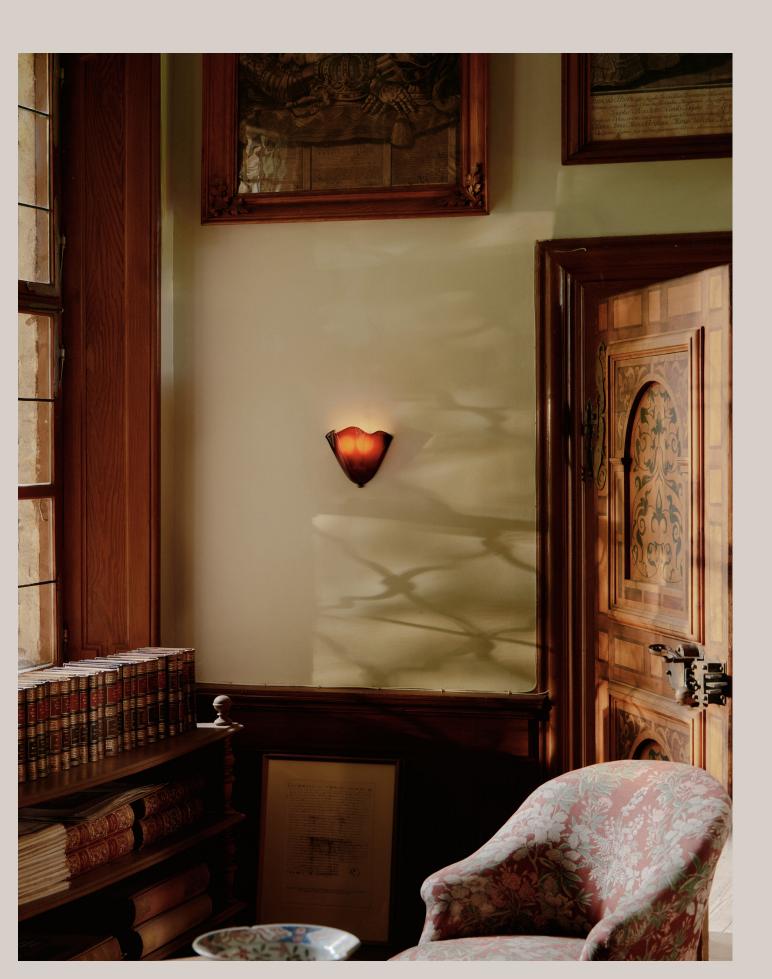

# In Common With

Vera Sconce *Technical Specifications* 





#### Vera Sconce

#### **Technical Specifications**

| Materials          | Glass, brass                                                 |
|--------------------|--------------------------------------------------------------|
| Product weight     | 3 lbs                                                        |
| Lead time          | 12 weeks                                                     |
| Bulbs included (2) | E12 / 120V / 4.0 W / 220 lm<br>2200 K - 3000 K / warm on dim |
| Dimmer             | TRIAC                                                        |
| Max wattage        | 20 W                                                         |
| Certifications     | UL listed, damp-rated                                        |
|                    | $\sim$