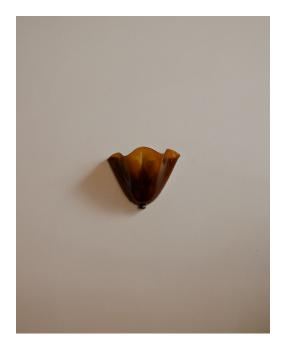

# In Common With

Vera Sconce *Technical Specifications* 





#### Vera Sconce

#### **Technical Specifications**

| Materials          | Glass, brass                                                 |
|--------------------|--------------------------------------------------------------|
| Product weight     | 3 lbs                                                        |
| Lead time          | 12 weeks                                                     |
| Bulbs included (2) | E12 / 120V / 4.0 W / 220 lm<br>2200 K - 3000 K / warm on dim |
| Dimmer             | TRIAC                                                        |
| Max wattage        | 20 W                                                         |
| Certifications     | UL listed, damp-rated                                        |
|                    | $\sim$