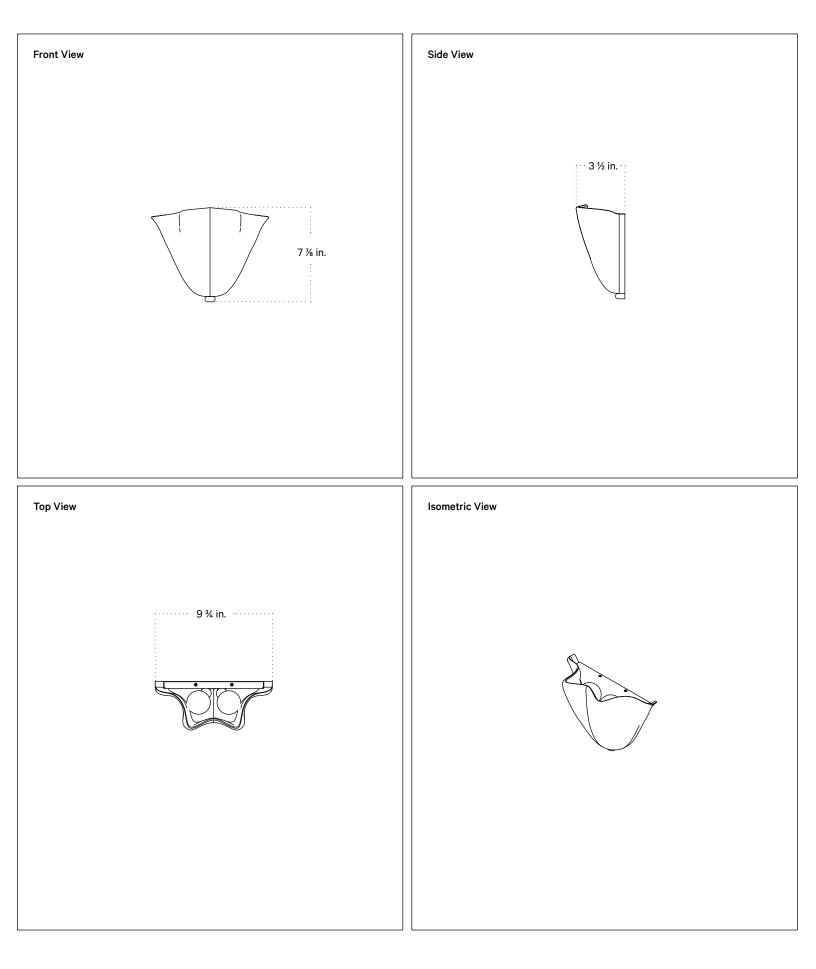

## Technical Drawings

### Vera Sconce

#### Notes

- This fixture has handmade elements and may exhibit variability within the same piece. These variations are inherent in the production process and are not to be considered as defects. We do our best to maintain a consistent product while honoring handmade craftsmanship.
- 2. Dimensions may vary within one inch.
- The canopy is 4 inches square and covers a standard junction box. We recommend notifying a professional drywall finisher of the tight tolerance for proper installation.