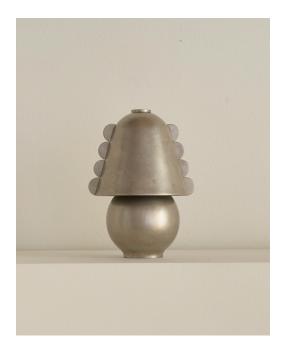

## Brass Calla Table Lamp, Small

## **Technical Specifications**

| Materials       | Brass                                                                     |
|-----------------|---------------------------------------------------------------------------|
| Product weight  | 1.5 lbs                                                                   |
| Lead time       | 6 weeks                                                                   |
| Integragted LED | 160 lm / 1800 K - 2800 K / 0.3 W - 1.7 W<br>80 CRI - 90 CRI / warm on dim |
| Dimmer          | Integrated dimmer switch                                                  |
| Certifications  | UL listed, damp-rated                                                     |
|                 | _