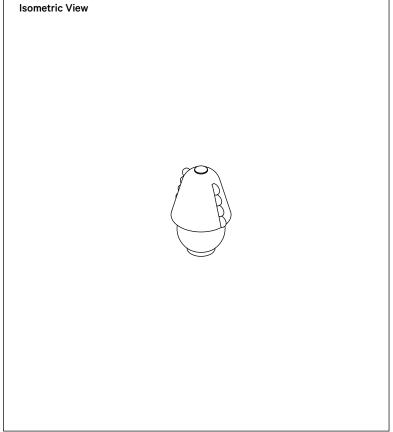

## Brass Calla Table Lamp, Small

## **Technical Specifications**

| Materials       | Brass                                                                     |
|-----------------|---------------------------------------------------------------------------|
| Product weight  | 1.5 lbs                                                                   |
| Lead time       | 6 weeks                                                                   |
| Integragted LED | 160 lm / 1800 K - 2800 K / 0.3 W - 1.7 W<br>80 CRI - 90 CRI / warm on dim |
| Dimmer          | Integrated dimmer switch                                                  |
| Certifications  | UL listed, damp-rated                                                     |
|                 | _                                                                         |