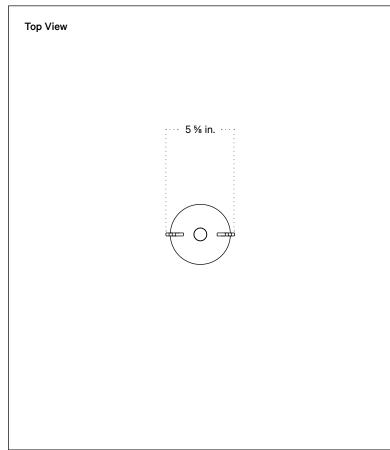

## **Technical Specifications**

| Materials       | Brass                                                                     |
|-----------------|---------------------------------------------------------------------------|
| Product weight  | 1.5 lbs                                                                   |
| Lead time       | 6 weeks                                                                   |
| Integragted LED | 160 lm / 1800 K - 2800 K / 0.3 W - 1.7 W<br>80 CRI - 90 CRI / warm on dim |
| Dimmer          | Integrated dimmer switch                                                  |
| Certifications  | UL listed, damp-rated                                                     |
|                 | _                                                                         |