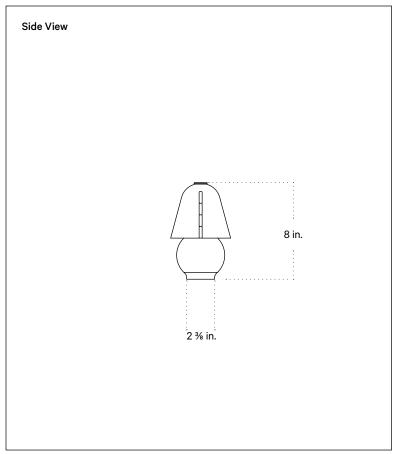

## **Technical Specifications**

| Materials       | Brass                                                                     |
|-----------------|---------------------------------------------------------------------------|
| Product weight  | 1.5 lbs                                                                   |
| Lead time       | 6 weeks                                                                   |
| Integragted LED | 160 lm / 1800 K - 2800 K / 0.3 W - 1.7 W<br>80 CRI - 90 CRI / warm on dim |
| Dimmer          | Integrated dimmer switch                                                  |
| Certifications  | UL listed, damp-rated                                                     |
|                 | _                                                                         |