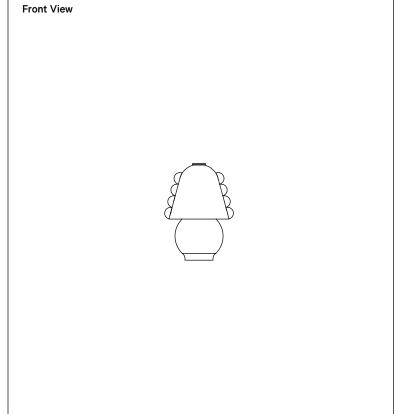

## Brass Calla Table Lamp, Small

## **Technical Specifications**

| Materials       | Brass                                                                     |
|-----------------|---------------------------------------------------------------------------|
| Product weight  | 1.5 lbs                                                                   |
| Lead time       | 6 weeks                                                                   |
| Integragted LED | 160 lm / 1800 K - 2800 K / 0.3 W - 1.7 W<br>80 CRI - 90 CRI / warm on dim |
| Dimmer          | Integrated dimmer switch                                                  |
| Certifications  | UL listed, damp-rated                                                     |
|                 | _                                                                         |