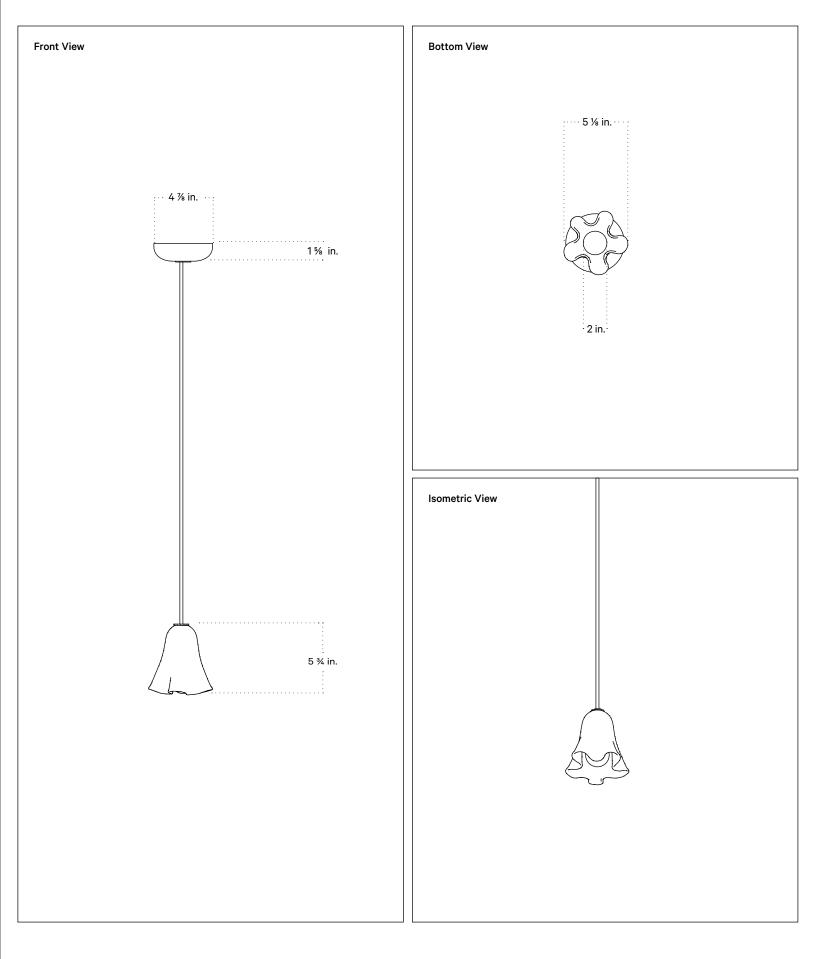

|
| Certifications     | UL listed, damp-rated                                        |
|                    |                                                              |



#### Notes

- 1. This fixture comes with 8 feet of chocolate brown fabric cord that can be shortened at time of installation.
- 2. This fixture can be installed on a vaulted or sloped ceiling.
- 3. This fixture has handmade elements and may exhibit variability within the same piece. These variations are inherent in the production process and are not to be considered as defects. We do our best to maintain a consistent product while honoring handmade craftsmanship.
- 4. Dimensions may vary within one inch.

Updated August 18, 2023

## In Common With

## Technical Drawings

### Fazzo Petite Pendant



## In Common With

### **Finish Options**











Brass

Patina Brass

**Blackened Brass** 

Pewter

In Common With