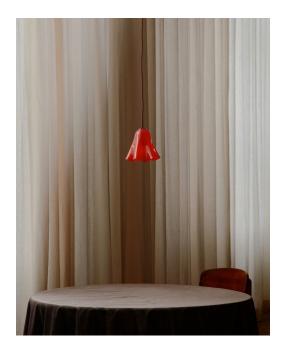

#### Fazzo Petite Pendant

#### Notes

- 1. This fixture comes with 8 feet of chocolate brown fabric cord that can be shortened at time of installation.
- 2. This fixture can be installed on a vaulted or sloped ceiling.
- 3. This fixture has handmade elements and may exhibit variability within the same piece. These variations are inherent in the production process and are not to be considered as defects. We do our best to maintain a consistent product while honoring handmade craftsmanship.
- 4. Dimensions may vary within one inch.