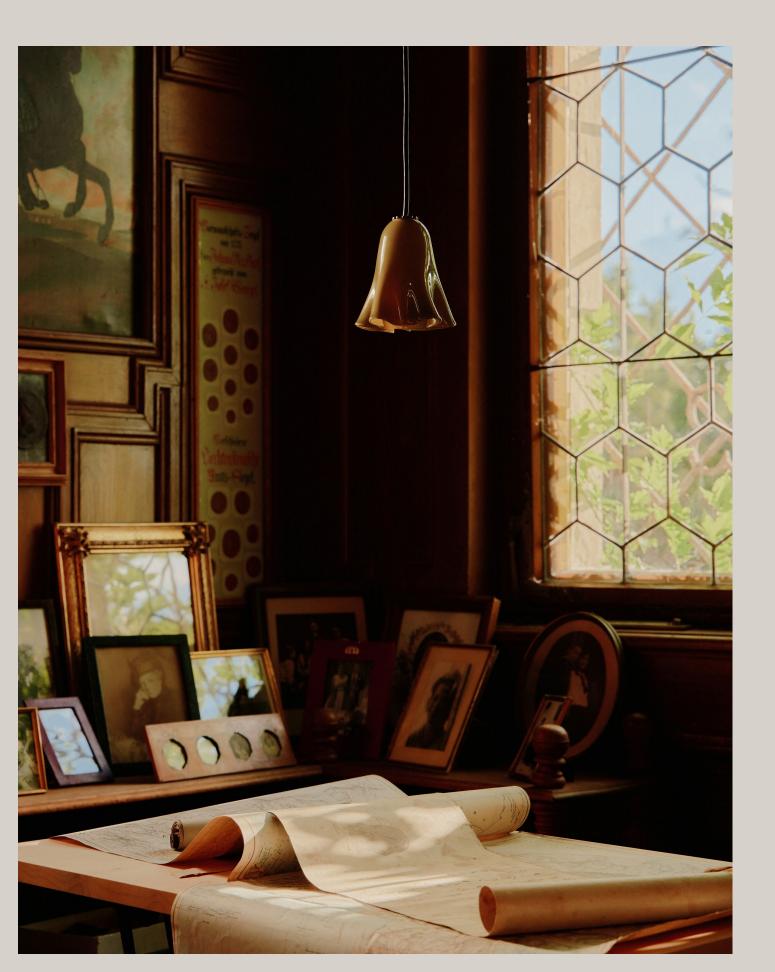

#### Fazzo Petite Pendant

#### Notes

- 1. This fixture comes with 8 feet of chocolate brown fabric cord that can be shortened at time of installation.
- 2. This fixture can be installed on a vaulted or sloped ceiling.
- 3. This fixture has handmade elements and may exhibit variability within the same piece. These variations are inherent in the production process and are not to be considered as defects. We do our best to maintain a consistent product while honoring handmade craftsmanship.
- 4. Dimensions may vary within one inch.