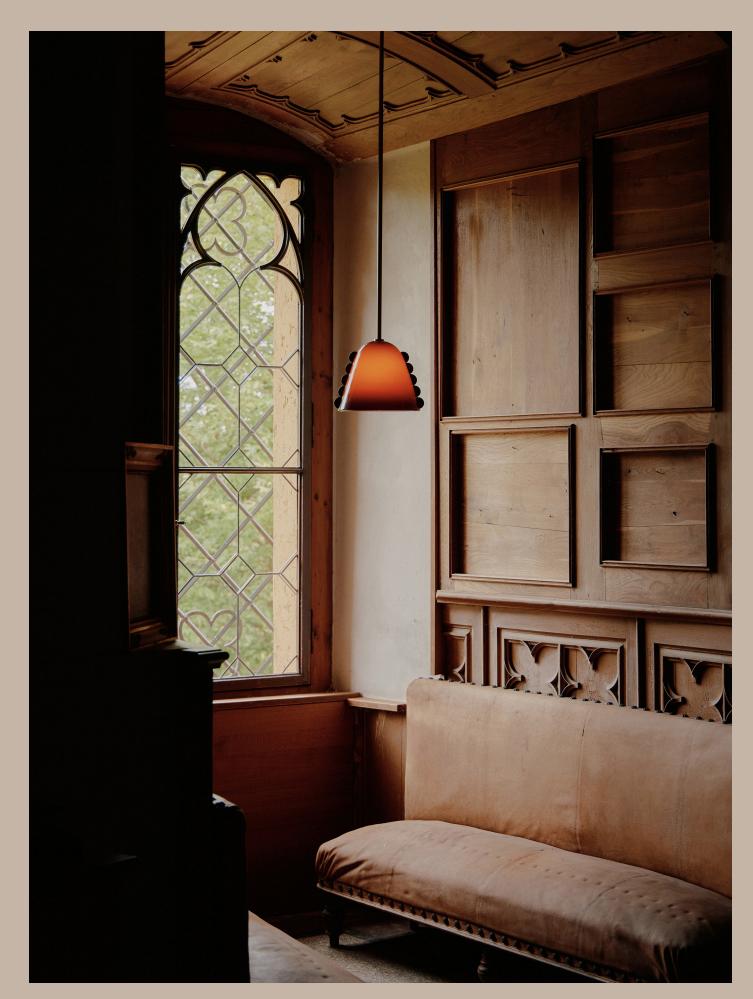

## Calla Pendant, Large

A collaboration between In Common With and artist Sophie Lou Jacobsen, the Flora Series pairs rich colors with romantic silhouettes. Its foundational techniques yield pieces that are innately irreplicable—so, like flowers, no two will ever be the same.

## DETAILS

| Materials      | Glass, Brass                                     |
|----------------|--------------------------------------------------|
| Bulbs Included | E12 / 120 V / 9.5 W / 950 lm / 2700K<br>Dimmable |
| Lead Time      | 12 Weeks                                         |
| Dimmer         | TRIAC                                            |
| Max Wattage    | 10 W                                             |
| Product Weight | 20 Pounds                                        |
| Certifications | CUL)US DAMP                                      |