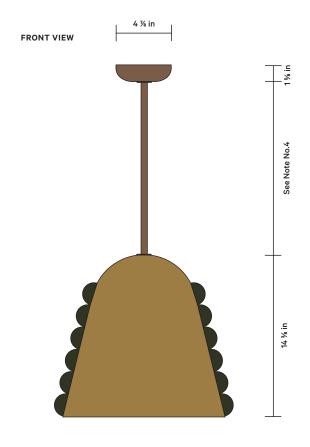

## NOTES

- This fixture is made of hand-blown glass and hand-patinated brass elements and may exhibit variability within the same piece. We do our best to maintain a consistent product but honor the handmade craftsmanship.
- 2. The dimensions may vary within one inch.
- 3. This fixture is hung from a self-leveling brass canopy.
- 4. The stem length can not be modified during installation, and the customer must specify the overall drop length before shipping. We include a 3-foot drop length in the price. The maximum stem length is 7 feet and will be priced per inch for any size over 3 feet.