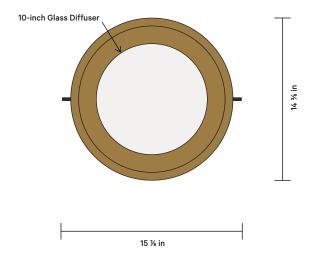

## BOTTOM VIEW

## NOTES

- This fixture is made of hand-blown glass and hand-patinated brass elements and may exhibit variability within the same piece. We do our best to maintain a consistent product but honor the handmade craftsmanship.
- 2. The dimensions may vary within one inch.
- 3. This fixture is hung from a self-leveling brass canopy.
- 4. The stem length can not be modified during installation, and the customer must specify the overall drop length before shipping. We include a 3-foot drop length in the price. The maximum stem length is 7 feet and will be priced per inch for any size over 3 feet.