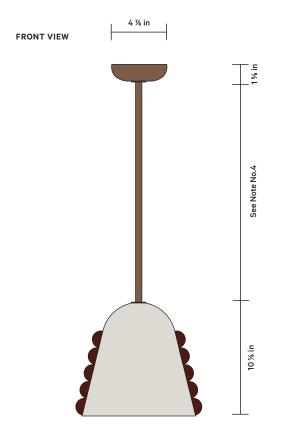

## NOTES

- This fixture is made of hand-blown glass and hand-patinated brass elements and may exhibit variability within the same piece. We do our best to maintain a consistent product but honor the handmade craftsmanship.
- 2. The dimensions may vary within one inch.
- 3. This fixture is hung from a self-leveling brass canopy.
- 4. The stem length can not be modified during installation, and the customer must specify the overall drop length before shipping. We include a 3-foot drop length in the price. The maximum stem length is 7 feet and will be priced per inch for any size over 3 feet.