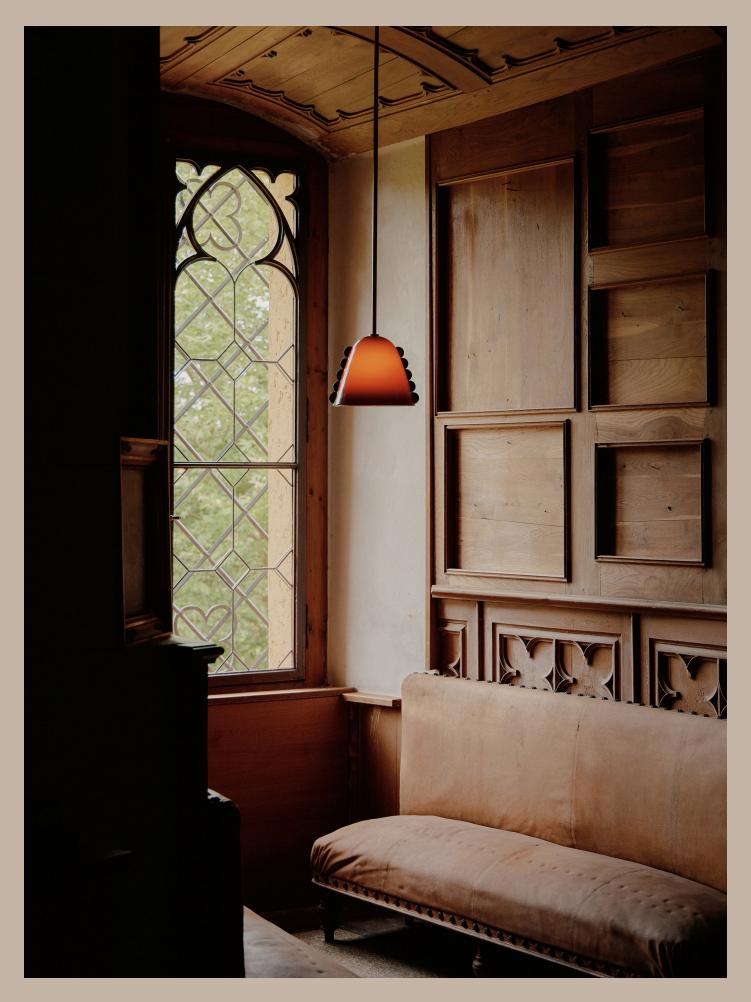

## Calla Pendant, Medium

BOTTOM VIEW

A collaboration between In Common With and artist Sophie Lou Jacobsen, the Flora Series pairs rich colors with romantic silhouettes. Its foundational techniques yield pieces that are innately irreplicable—so, like flowers, no two will ever be the same.