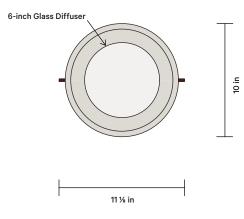

| DETAILS |
|---------|
|---------|

| Materials      | Glass, Brass                                    |
|----------------|-------------------------------------------------|
| Bulbs Included | G9 / 120 V / 7.0 W / 700 lm / 2700K<br>Dimmable |
| Lead Time      | 12 Weeks                                        |
| Dimmer         | TRIAC                                           |
| Max Wattage    | 10 W                                            |
| Product Weight | 11 Pounds                                       |
| Certifications |                                                 |