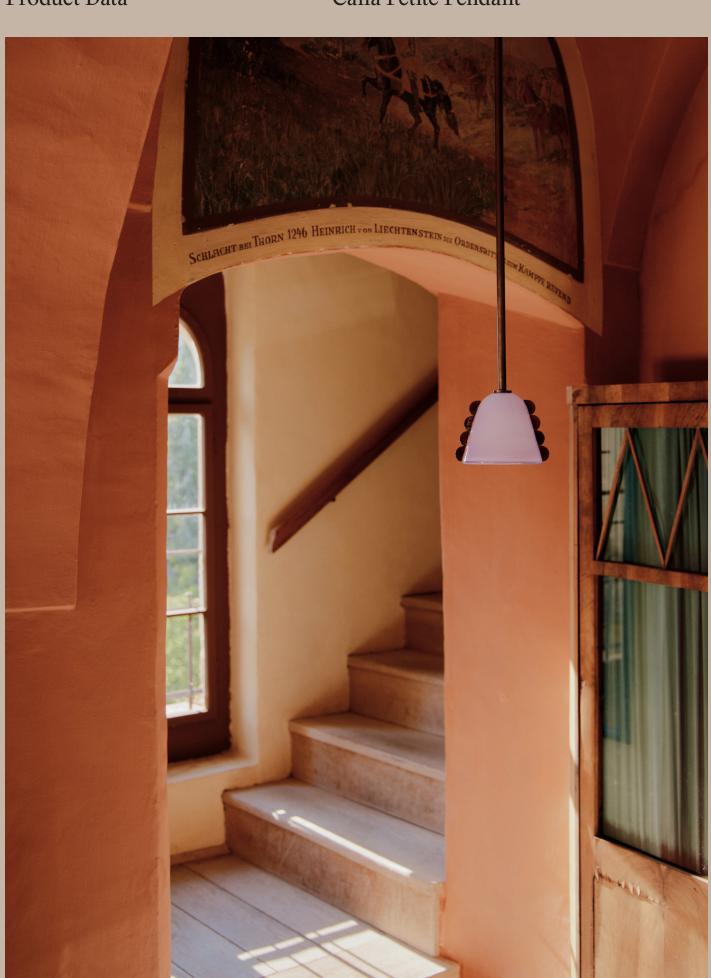

## Calla Petite Pendant

See Note No.

A collaboration between In Common With and artist Sophie Lou Jacobsen, the Flora Series pairs rich colors with romantic silhouettes. Its foundational techniques yield pieces that are innately irreplicable—so, like flowers, no two will ever be the same.

## DETAILS

| Materials      | Glass, Brass                                    |
|----------------|-------------------------------------------------|
| Bulbs Included | G9 / 120 V / 4.5 W / 450 lm / 2700K<br>Dimmable |
| Lead Time      | 12 Weeks                                        |
| Dimmer         | TRIAC                                           |
| Max Wattage    | 10 W                                            |
| Product Weight | 5 Pounds                                        |
| Certifications | CULUS DAMP                                      |