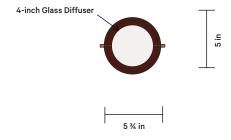

ith and artist Sophie Lou Jacobsen, the Flora Series pairs rich colors with romantic silhouettes. Its foundational techniques yield pieces that are innately irreplicable—so, like flowers, no two will ever be the same.

## DETAILS

| Materials      | Glass, Brass                                    |
|----------------|-------------------------------------------------|
| Bulbs Included | G9 / 120 V / 4.5 W / 450 lm / 2700K<br>Dimmable |
| Lead Time      | 12 Weeks                                        |
| Dimmer         | TRIAC                                           |
| Max Wattage    | 10 W                                            |
| Product Weight | 5 Pounds                                        |
| Certifications | CULUS DAMP                                      |

## BOTTOM VIEW



## NOTES

- This fixture is made of hand-blown glass and hand-patinated brass elements and may exhibit variability within the same piece. We do our best to maintain a consistent product but honor the handmade craftsmanship.
- 2. The dimensions may vary within one inch.
- 3. This fixture is hung from a self-leveling brass canopy.
- 4. The stem length can not be modified during installation, and the customer must specify the overall drop length before shipping. We include a 3-foot drop length in the price. The maximum stem length is 7 feet and will be priced per inch for any size over 3 feet.

Last updated on September 15, 2022