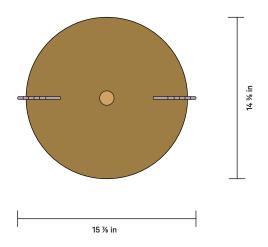

## Calla Table Lamp, Large

TOP VIEW

A collaboration between In Common With and artist Sophie Lou Jacobsen, the Flora Series pairs rich colors with romantic silhouettes. Its foundational techniques yield pieces that are innately irreplicable—so, like flowers, no two will ever be the same.