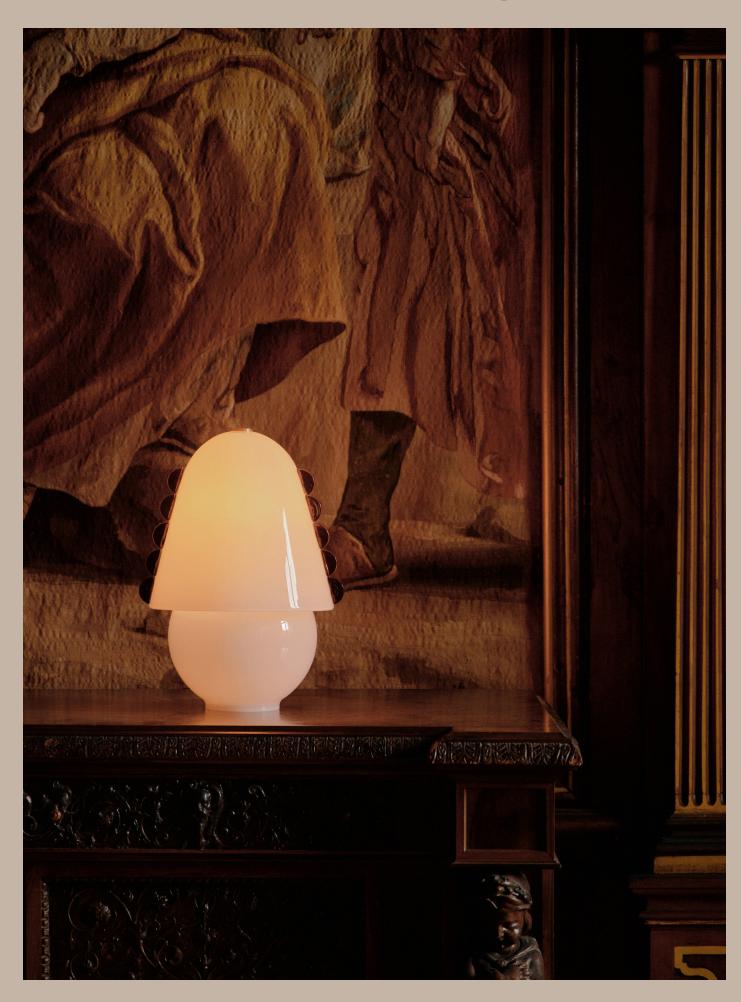

## Calla Table Lamp, Large

TOP VIEW

A collaboration between In Common With and artist Sophie Lou Jacobsen, the Flora Series pairs rich colors with romantic silhouettes. Its foundational techniques yield pieces that are innately irreplicable—so, like flowers, no two will ever be the same.