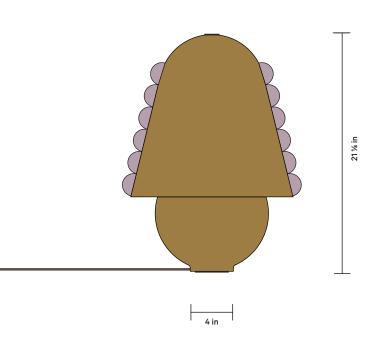

ield pieces that are innately irreplicable—so, like flowers, no two will ever be the same.

## DETAILS

| Materials      | Glass, Brass                                                    |
|----------------|-----------------------------------------------------------------|
| Bulbs Included | E26 / 120V / 8. 0 W / 680 lm /<br>2000 K - 2800 K / Warm on dim |
| Lead Time      | 12 Weeks                                                        |
| Dimmer         | In-Line Dimmer Switch                                           |
| Max Wattage    | 10 W                                                            |
| Product Weight | 33 Pounds                                                       |
| Certifications | CUL US DAMP                                                     |

## FRONT VIEW



## NOTES

- This fixture is made of hand-blown glass and hand-patinated brass elements and may exhibit variability within the same piece. We do our best to maintain a consistent product but honor the handmade craftsmanship.
- 2. The dimensions may vary within one inch.
- 3. This fixture comes with 12 feet of chocolate brown fabric cord. Custom cord colors are available on request.
- 4. A black painted inline dimmer + on/off switch is located 2 feet from the plug.

Last updated on September 15, 2022