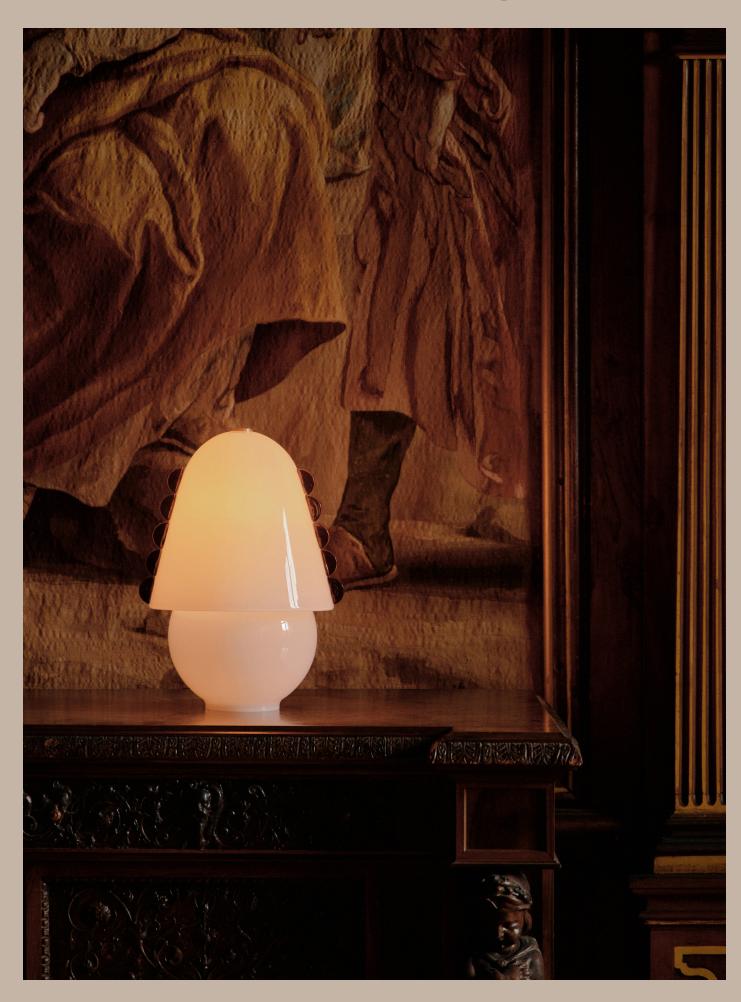

## Calla Table Lamp, Medium

**TOP VIEW** 

## DETAILS

| Materials      | Glass, Brass                                                    |
|----------------|-----------------------------------------------------------------|
| Bulbs Included | E26 / 120V / 6. 0 W / 480 lm /<br>2000 K - 2800 K / Warm on dim |
| Lead Time      | 12 Weeks                                                        |
| Dimmer         | In-Line Dimmer Switch                                           |
| Max Wattage    | 10 W                                                            |
| Product Weight | 20 Pounds                                                       |
| Certifications | CUL)US DAMP                                                     |

## NOTES

- This fixture is made of hand-blown glass and hand-patinated brass elements and may exhibit variability within the same piece. We do our best to maintain a consistent product but honor the handmade craftsmanship.
- 2. The dimensions may vary within one inch.
- 3. This fixture comes with 12 feet of chocolate brown fabric cord. Custom cord colors are available on request.
- 4. A black painted inline dimmer + on/off switch is located 2 feet from the plug.