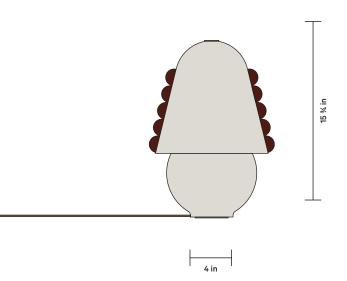

## FRONT VIEW

A collaboration between In Common With and artist Sophie Lou Jacobsen, the Flora Series pairs rich colors with romantic silhouettes. Its foundational techniques yield pieces that are innately irreplicable—so, like flowers, no two will ever be the same.

## DETAILS

| Materials      | Glass, Brass                                                    |
|----------------|-----------------------------------------------------------------|
| Bulbs Included | E26 / 120V / 6. 0 W / 480 lm /<br>2000 K - 2800 K / Warm on dim |
| Lead Time      | 12 Weeks                                                        |
| Dimmer         | In-Line Dimmer Switch                                           |
| Max Wattage    | 10 W                                                            |
| Product Weight | 20 Pounds                                                       |
| Certifications | CUL)US DAMP                                                     |

## NOTES

- This fixture is made of hand-blown glass and hand-patinated brass elements and may exhibit variability within the same piece. We do our best to maintain a consistent product but honor the handmade craftsmanship.
- 2. The dimensions may vary within one inch.
- 3. This fixture comes with 12 feet of chocolate brown fabric cord. Custom cord colors are available on request.
- 4. A black painted inline dimmer + on/off switch is located 2 feet from the plug.