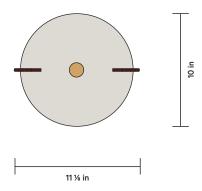

## Calla Table Lamp, Medium

**TOP VIEW** 

## DETAILS

| Materials      | Glass, Brass                                                    |
|----------------|-----------------------------------------------------------------|
| Bulbs Included | E26 / 120V / 6. 0 W / 480 lm /<br>2000 K - 2800 K / Warm on dim |
| Lead Time      | 12 Weeks                                                        |
| Dimmer         | In-Line Dimmer Switch                                           |
| Max Wattage    | 10 W                                                            |
| Product Weight | 20 Pounds                                                       |
| Certifications | CUL)US DAMP                                                     |

## NOTES

- This fixture is made of hand-blown glass and hand-patinated brass elements and may exhibit variability within the same piece. We do our best to maintain a consistent product but honor the handmade craftsmanship.
- 2. The dimensions may vary within one inch.
- 3. This fixture comes with 12 feet of chocolate brown fabric cord. Custom cord colors are available on request.
- 4. A black painted inline dimmer + on/off switch is located 2 feet from the plug.