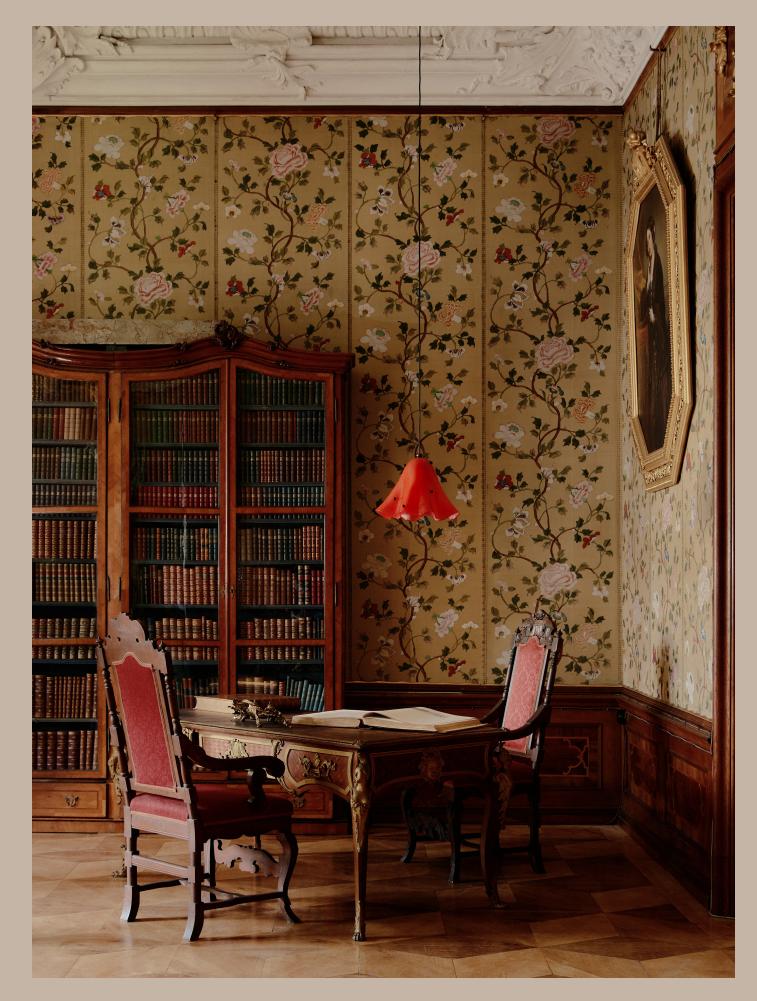

## Fazzo Pendant

BOTTOM VIEW

A collaboration between In Common With and artist Sophie Lou Jacobsen, the Flora Series pairs rich colors with romantic silhouettes. Its foundational techniques yield pieces that are innately irreplicable—so, like flowers, no two will ever be the same.