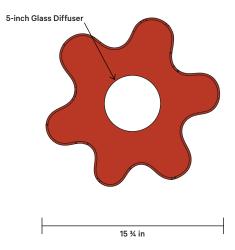

## Fazzo Pendant

BOTTOM VIEW

A collaboration between In Common With and artist Sophie Lou Jacobsen, the Flora Series pairs rich colors with romantic silhouettes. Its foundational techniques yield pieces that are innately irreplicable—so, like flowers, no two will ever be the same.