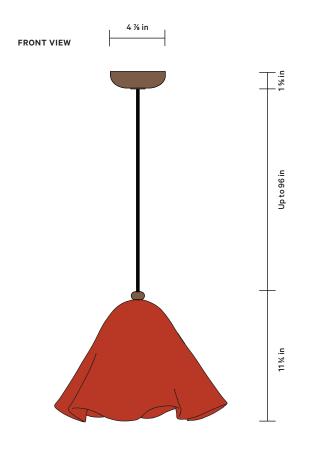

## NOTES

- This fixture is made of hand-blown glass and hand-patinated brass elements and may exhibit variability within the same piece. We do our best to maintain a consistent product but honor the handmade craftsmanship.
- 2. The dimensions may vary within one inch.
- This fixture comes with 96 inches of chocolate brown fabric cord. You can cut the fabric cord to the desired drop height during installation. Custom cord colors are available on request.