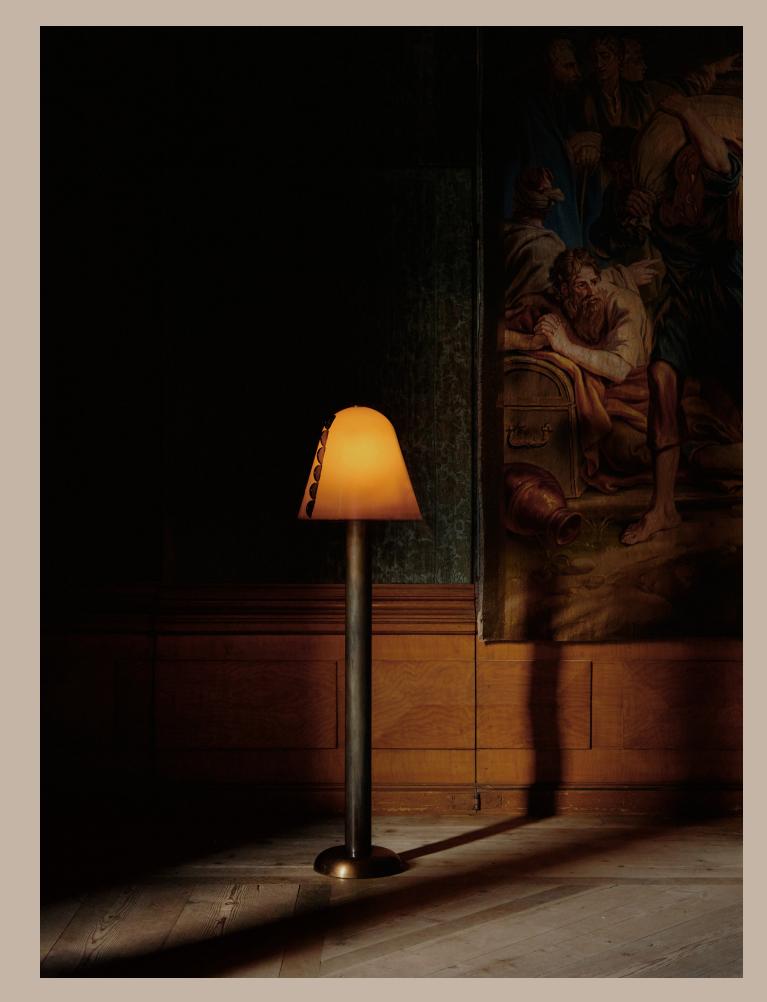

## Calla Floor Lamp

A collaboration between In Common With and artist Sophie Lou Jacobsen, the Flora Series pairs rich colors with romantic silhouettes. Its foundational techniques yield pieces that are innately irreplicable—so, like flowers, no two will ever be the same.

#### NOTES

- This fixture is made of hand-blown glass and hand-patinated brass elements and may exhibit variability within the same piece. We do our best to maintain a consistent product but honor the handmade craftsmanship.
- 2. The dimensions may vary within one inch.
- 3. This fixture comes with 12 feet of chocolate brown fabric cord. Custom cord colors are available on request.
- 4. A rotary dimmer switch is built into the stem near the shade at the back of the floor lamp.