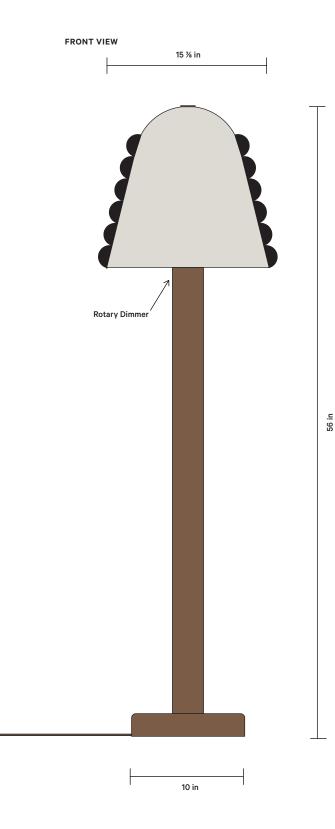

### DETAILS

| Materials      | Glass, Brass                                                    |
|----------------|-----------------------------------------------------------------|
| Bulbs Included | E26 / 120V / 8. 0 W / 680 lm /<br>2000 K - 2800 K / Warm on dim |
| Lead Time      | 12 Weeks                                                        |
| Dimmer         | Integrated Dimmer Switch                                        |
| Max Wattage    | 10 W                                                            |
| Product Weight | 63 Pounds                                                       |
| Certifications |                                                                 |

#### NOTES

- This fixture is made of hand-blown glass and hand-patinated brass elements and may exhibit variability within the same piece. We do our best to maintain a consistent product but honor the handmade craftsmanship.
- 2. The dimensions may vary within one inch.
- 3. This fixture comes with 12 feet of chocolate brown fabric cord. Custom cord colors are available on request.
- 4. A rotary dimmer switch is built into the stem near the shade at the back of the floor lamp.