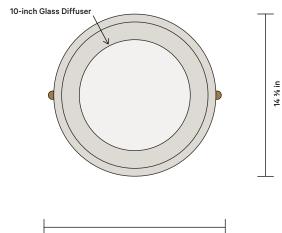

## Gemma Pendant, Large

BOTTOM VIEW

15 ¼ in

A collaboration between In Common With and artist Sophie Lou Jacobsen, the Flora Series pairs rich colors with romantic silhouettes. Its foundational techniques yield pieces that are innately irreplicable—so, like flowers, no two will ever be the same.