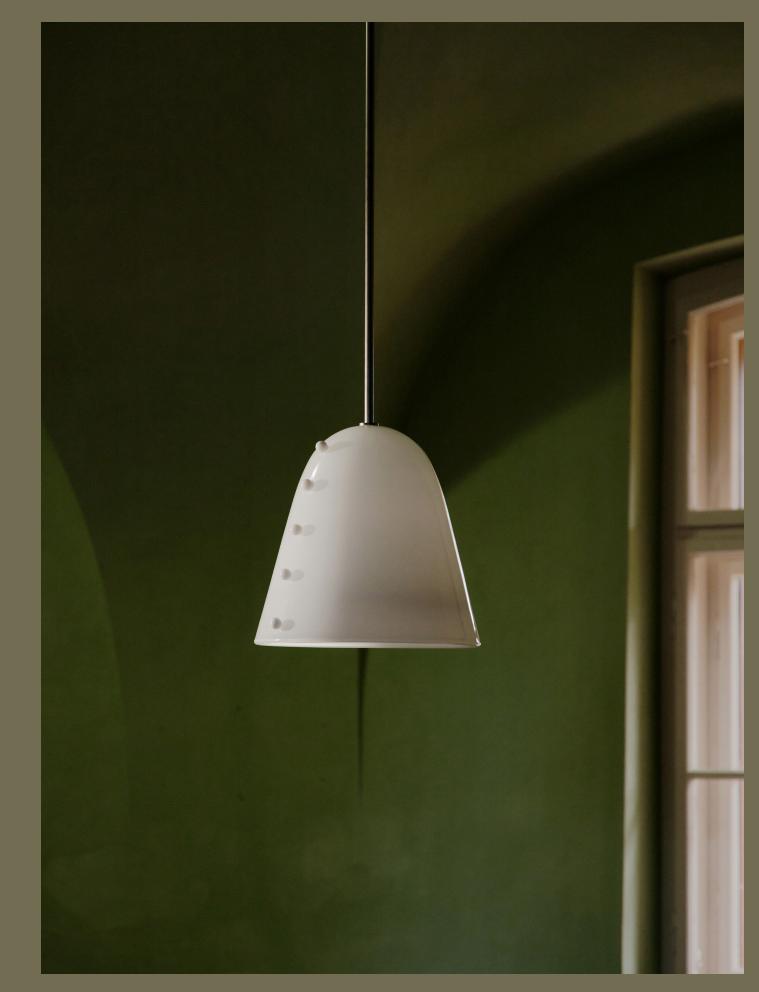

## Gemma Pendant, Large

BOTTOM VIEW

15 ¼ in

A collaboration between In Common With and artist Sophie Lou Jacobsen, the Flora Series pairs rich colors with romantic silhouettes. Its foundational techniques yield pieces that are innately irreplicable—so, like flowers, no two will ever be the same.

## NOTES

- This fixture is made of hand-blown glass and hand-patinated brass elements and may exhibit variability within the same piece. We do our best to maintain a consistent product but honor the handmade craftsmanship.
- 2. The dimensions may vary within one inch.
- 3. This fixture is hung from a self-leveling brass canopy.
- 4. The stem length can not be modified during installation, and the customer must specify the overall drop length before shipping. We include a 3-foot drop length in the price. The maximum stem length is 7 feet and will be priced per inch for any size over 3 feet.