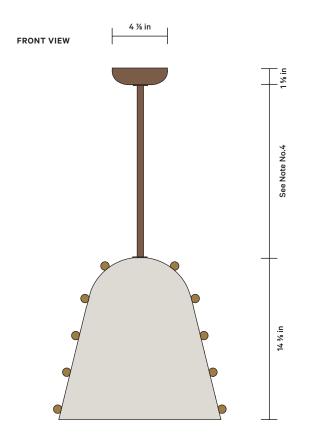

## NOTES

- This fixture is made of hand-blown glass and hand-patinated brass elements and may exhibit variability within the same piece. We do our best to maintain a consistent product but honor the handmade craftsmanship.
- 2. The dimensions may vary within one inch.
- 3. This fixture is hung from a self-leveling brass canopy.
- 4. The stem length can not be modified during installation, and the customer must specify the overall drop length before shipping. We include a 3-foot drop length in the price. The maximum stem length is 7 feet and will be priced per inch for any size over 3 feet.