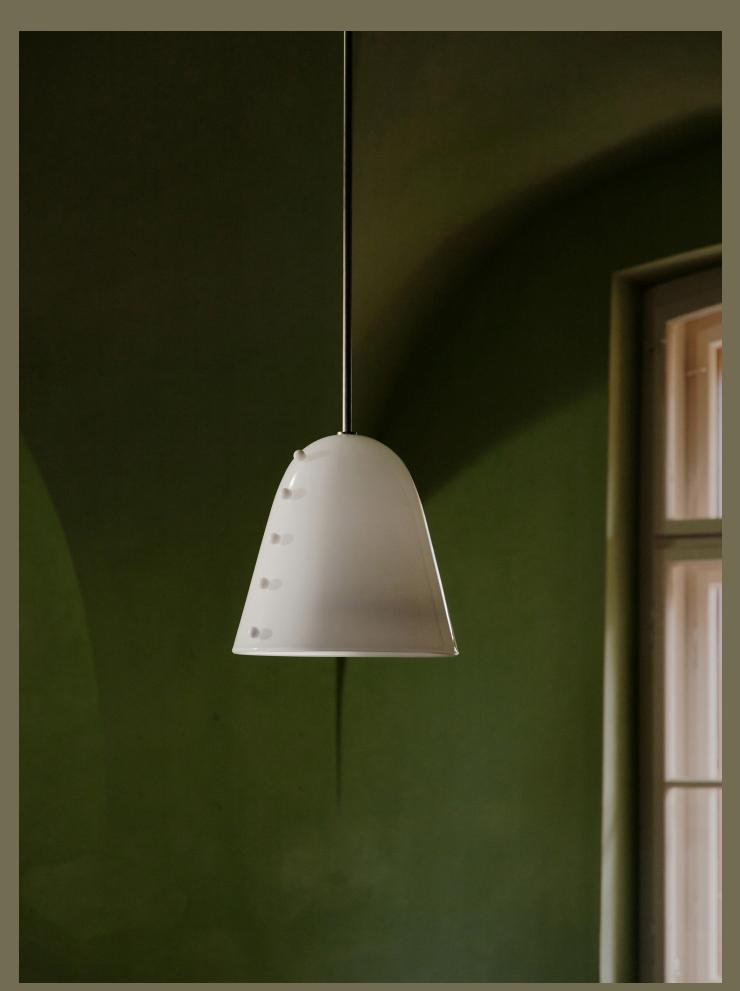

## Gemma Pendant, Medium

DETAILS

will ever be the same.

| Materials      | Glass, Brass                                   |
|----------------|------------------------------------------------|
| Bulbs Included | G9 / 120 V / 7 W / 700 lm / 2700 K<br>Dimmable |
| Lead Time      | 12 Weeks                                       |
| Dimmer         | TRIAC                                          |
| Max Wattage    | 10 W                                           |
| Product Weight | 11 Pounds                                      |
| Certifications | c(VL)us A                                      |

A collaboration between In Common With and artist Sophie Lou Jacobsen, the Flora Series

pairs rich colors with romantic silhouettes. Its foundational techniques yield pieces that are innately irreplicable—so, like flowers, no two

## NOTES

- This fixture is made of hand-blown glass and hand-patinated brass elements and may exhibit variability within the same piece. We do our best to maintain a consistent product but honor the handmade craftsmanship.
- 2. The dimensions may vary within one inch.
- 3. This fixture is hung from a self-leveling brass canopy.
- 4. The stem length can not be modified during installation, and the customer must specify the overall drop length before shipping. We include a 3-foot drop length in the price. The maximum stem length is 7 feet and will be priced per inch for any size over 3 feet.