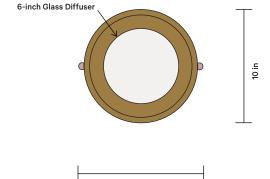

same.

| Materials      | Glass, Brass                                   |
|----------------|------------------------------------------------|
| Bulbs Included | G9 / 120 V / 7 W / 700 lm / 2700 K<br>Dimmable |
| Lead Time      | 12 Weeks                                       |
| Dimmer         | TRIAC                                          |
| Max Wattage    | 10 W                                           |
| Product Weight | 11 Pounds                                      |
| Certifications | c(VL)us A                                      |

A collaboration between In Common With and artist Sophie Lou Jacobsen, the Flora Series

pairs rich colors with romantic silhouettes. Its foundational techniques yield pieces that are innately irreplicable—so, like flowers, no two

## BOTTOM VIEW



11 in

## NOTES

- This fixture is made of hand-blown glass and hand-patinated brass elements and may exhibit variability within the same piece. We do our best to maintain a consistent product but honor the handmade craftsmanship.
- 2. The dimensions may vary within one inch.
- 3. This fixture is hung from a self-leveling brass canopy.
- 4. The stem length can not be modified during installation, and the customer must specify the overall drop length before shipping. We include a 3-foot drop length in the price. The maximum stem length is 7 feet and will be priced per inch for any size over 3 feet.

Last updated on September 15, 2022

Product Data incommonwith.com