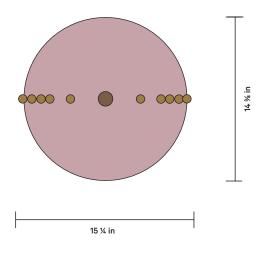

## Gemma Table Lamp, Large

TOP VIEW

A collaboration between In Common With and artist Sophie Lou Jacobsen, the Flora Series pairs rich colors with romantic silhouettes. Its foundational techniques yield pieces that are innately irreplicable—so, like flowers, no two will ever be the same.

## DETAILS

| Materials      | Glass, Brass                                                  |
|----------------|---------------------------------------------------------------|
| Bulbs Included | E26 / 120V / 8. 0 W / 680 lm<br>2000 K - 2800 K / Warm on dim |
| Lead Time      | 12 Weeks                                                      |
| Dimmer         | In-Line Dimmer Switch                                         |
| Max Wattage    | 10 W                                                          |
| Product Weight | 35 Pounds                                                     |
| Certifications | CUL)US DAMP                                                   |

## NOTES

- This fixture is made of hand-blown glass and hand-patinated brass elements and may exhibit variability within the same piece. We do our best to maintain a consistent product but honor the handmade craftsmanship.
- 2. The dimensions may vary within one inch.
- 3. This fixture comes with 12 feet of chocolate brown fabric cord. Custom cord colors are available on request.
- 4. A black painted inline dimmer + on/off switch is located 2 feet from the plug.