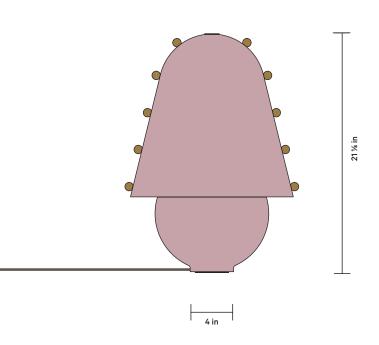

## Gemma Table Lamp, Large

TOP VIEW

A collaboration between In Common With and artist Sophie Lou Jacobsen, the Flora Series pairs rich colors with romantic silhouettes. Its foundational techniques yield pieces that are innately irreplicable—so, like flowers, no two will ever be the same.

## DETAILS

| Materials      | Glass, Brass                                                  |
|----------------|---------------------------------------------------------------|
| Bulbs Included | E26 / 120V / 8. 0 W / 680 lm<br>2000 K - 2800 K / Warm on dim |
| Lead Time      | 12 Weeks                                                      |
| Dimmer         | In-Line Dimmer Switch                                         |
| Max Wattage    | 10 W                                                          |
| Product Weight | 35 Pounds                                                     |
| Certifications | CUL)US DAMP                                                   |

## NOTES

- This fixture is made of hand-blown glass and hand-patinated brass elements and may exhibit variability within the same piece. We do our best to maintain a consistent product but honor the handmade craftsmanship.
- 2. The dimensions may vary within one inch.
- 3. This fixture comes with 12 feet of chocolate brown fabric cord. Custom cord colors are available on request.
- 4. A black painted inline dimmer + on/off switch is located 2 feet from the plug.