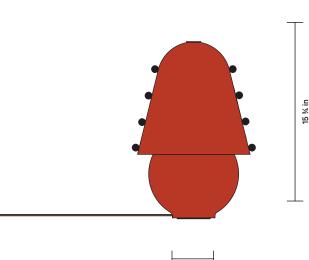

| DETAILS        |                                                               |
|----------------|---------------------------------------------------------------|
| Materials      | Glass, Brass                                                  |
| Bulbs Included | E26 / 120V / 6. 0 W / 480 lm<br>2000 K - 2800 K / Warm on dim |
| Lead Time      | 12 Weeks                                                      |
| Dimmer         | In-Line Dimmer Switch                                         |
| Max Wattage    | 10 W                                                          |
| Product Weight | 20 Pounds                                                     |
| Certifications |                                                               |

## NOTES

- This fixture is made of hand-blown glass and hand-patinated brass elements and may exhibit variability within the same piece. We do our best to maintain a consistent product but honor the handmade craftsmanship.
- 2. The dimensions may vary within one inch.
- 3. This fixture comes with 12 feet of chocolate brown fabric cord. Custom cord colors are available on request.
- 4. A black painted inline dimmer + on/off switch is located 2 feet from the plug.