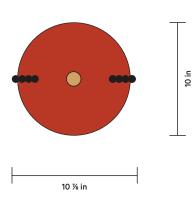

| DETAILS        |                                                               |
|----------------|---------------------------------------------------------------|
| Materials      | Glass, Brass                                                  |
| Bulbs Included | E26 / 120V / 6. 0 W / 480 lm<br>2000 K - 2800 K / Warm on dim |
| Lead Time      | 12 Weeks                                                      |
| Dimmer         | In-Line Dimmer Switch                                         |
| Max Wattage    | 10 W                                                          |
| Product Weight | 20 Pounds                                                     |
| Certifications |                                                               |

## NOTES

- This fixture is made of hand-blown glass and hand-patinated brass elements and may exhibit variability within the same piece. We do our best to maintain a consistent product but honor the handmade craftsmanship.
- 2. The dimensions may vary within one inch.
- 3. This fixture comes with 12 feet of chocolate brown fabric cord. Custom cord colors are available on request.
- 4. A black painted inline dimmer + on/off switch is located 2 feet from the plug.